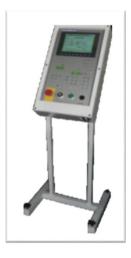

## Control panel, technical data as follows:

- ➤ Multilanguage LCD 8" color screen.
- Injection pressure and speed profiles
- Pressure and speed regulation on all movements
- Moulds parameters storage and historical table of last cycles
- Alarm diagnosis
- Barrel heating zones thermo regulation
- > Input and output active signals visualization
- > Storage capacity of 100 mould parameter set
- Injection graphic diagram
- Quality data logging.
- Euromap67 Interface.
- Saving/loading data by USB socket
- Dimension: Length: 450mm, Width: 600mm, Height: 1360mm, Weight: 30kg

## **Key Components**

- Controls KEBA, Austria
- Servo Hydraulic system
- Internal Gear Pump, Eckerle, Germany
- Linear Guides & Blocks, Hiwin, Taiwan

**Control unit** 