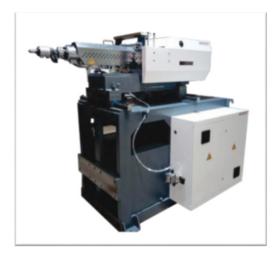

## HYDRAULIC HORIZONTAL ADDITIONAL INJECTION UNIT

Innovative Solutions

## **Features:**

- Unit base plate can be customized to suit main machine
- Screw design to suit plastic material
- Servo hydraulics with German gear pump ensuring repeatability
- Keba control unit for accuracy in settings
- Hydraulic power pack can drive Rotary Platen
- Injection pressure and speed profiles
- Mold data storage and log of last cycles
- Alarm diagnostics
- Heating regulation for each cylinder zone
- Display of active Inputs and Outputs
- Euromap 67 interface available
- Customised software & sequence of operation.

**Horizontal Unit** 

## **Key Components**

- Controls KEBA, Austria
- Servo Hydraulic system
- Internal Gear Pump, Eckerle, Germany
- Linear Guides & Blocks, Hiwin, Taiwan

**Control unit** 